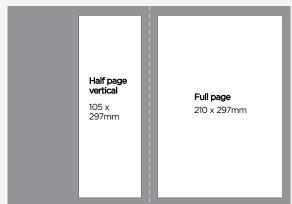

#### Advertisement sizes

All advertisements run to the edge of the page and require a 3mm bleed, with no crop marks.