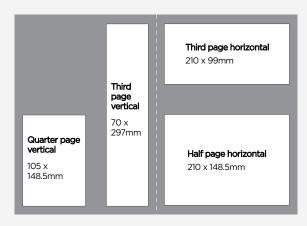

#### Advertisement sizes

All advertisements run to the edge of the page and require a 3mm bleed, with no crop marks.